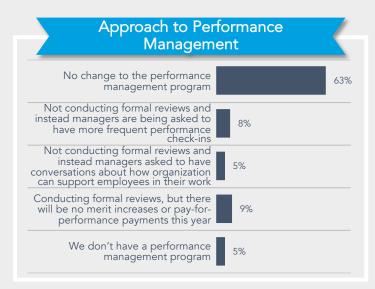

--|
| Typically Give      |                                      |     |                                   |     |                                         |     |
| DI :                | Cost of<br>Living Salary<br>Increase |     | Merit Based<br>Salary<br>Increase |     | One-time<br>Performance-<br>Based Bonus |     |
| Planning<br>to Give | Yes                                  | No  | Yes                               | No  | Yes                                     | No  |
| Yes                 | 53%                                  | 2%  | 59%                               | 1%  | 66%                                     | 2%  |
| No                  | 27%                                  | 87% | 22%                               | 89% | 16%                                     | 86% |



The Spring 2021 wave of this study was conducted by Insights West on behalf of CPHR British Columbia & Yukon, CPHR Alberta, CPHR Saskatchewan, and CPHR Manitoba. The survey was conducted online from November 23rd to December 13th, 2020.

A total of 1,019 human resources professionals participated in the survey, for an overall response rate of 7.45%. Survey responses to individual questions were optional. The margin of error of this survey varies depending on the number of completions each question received. The margin of error of this survey varies depending on the number of completions each question received. The margin of error for a sample size of 1,019 (all survey respondents participating) is +/- 3.07%, 19 times out of 20.

Read the full report online at http://www.cphrbc.ca/