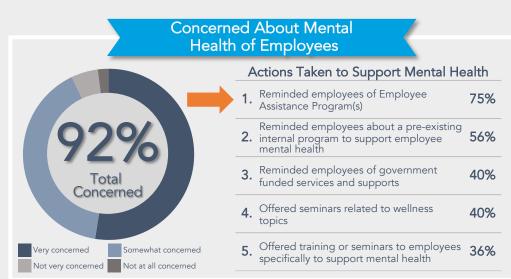

## HR Trends Report Spring 2021

## **CPHR**

## PANDEMIC RESPONSE









| Salary Increase     |                                      |     |                                   |     |                                         |     |
|---------------------|--------------------------------------|-----|-----------------------------------|-----|-----------------------------------------|-----|
| Typically Give      |                                      |     |                                   |     |                                         |     |
| DI :                | Cost of<br>Living Salary<br>Increase |     | Merit Based<br>Salary<br>Increase |     | One-time<br>Performance-<br>Based Bonus |     |
| Planning<br>to Give | Yes                                  | No  | Yes                               | No  | Yes                                     | No  |
|