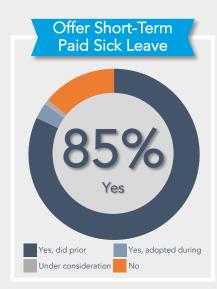

## HR Trends Report Spring 2021

## **CPHR**

## PANDEMIC RESPONSE









| Salary Increase     |                                      |     |                                   |     |                                         |     |
|---------------------|--------------------------------------|-----|-----------------------------------|-----|-----------------------------------------|-----|
| Typically Give      |                                      |     |                                   |     |                                         |     |
| DI :                | Cost of<br>Living Salary<br>Increase |     | Merit Based<br>Salary<br>Increase |     | One-time<br>Performance-<br>Based Bonus |     |
| Planning<br>to Give | Yes                                  | No  | Yes                               | No  | Yes                                     | No  |
| Y