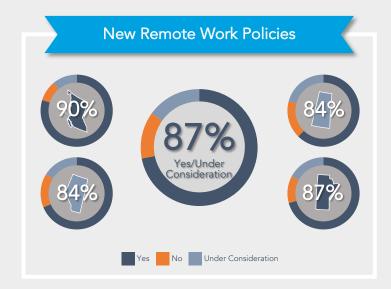

## HR Trends Report Spring 2021

## **CPHR**

## PANDEMIC RESPONSE









| Salary Increase     |                                      |     |                                   |     |                                         |     |
|---------------------|--------------------------------------|-----|-----------------------------------|-----|-----------------------------------------|-----|
| Typically Give      |                                      |     |                                   |     |                                         |     |
| DI :                | Cost of<br>Living Salary<br>Increase |     | Merit Based<br>Salary<br>Increase |     | One-time<br>Performance-<br>Based Bonus |     |
| Planning<br>to Give | Yes                                  | No  | Yes                               | No  | Yes                                     | No