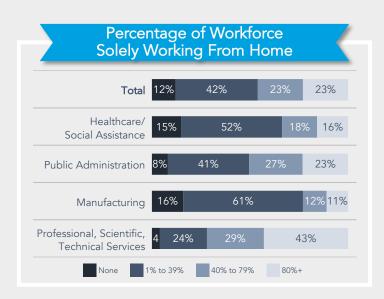

## HR Trends Report Spring 2021

## **CPHR**

## PANDEMIC RESPONSE









| Salary Increase     |                                      |     |                                   |     |                                         |     |
|---------------------|--------------------------------------|-----|-----------------------------------|-----|-----------------------------------------|-----|
| Typically Give      |                                      |     |                                   |     |                                         |     |
| DI :                | Cost of<br>Living Salary<br>Increase |     | Merit Based<br>Salary<br>Increase |     | One-time<br>Performance-<br>Based Bonus |     |
| Planning<br>to Give | Yes                                  | No  | Yes                               | No  | Yes                                     | No  |