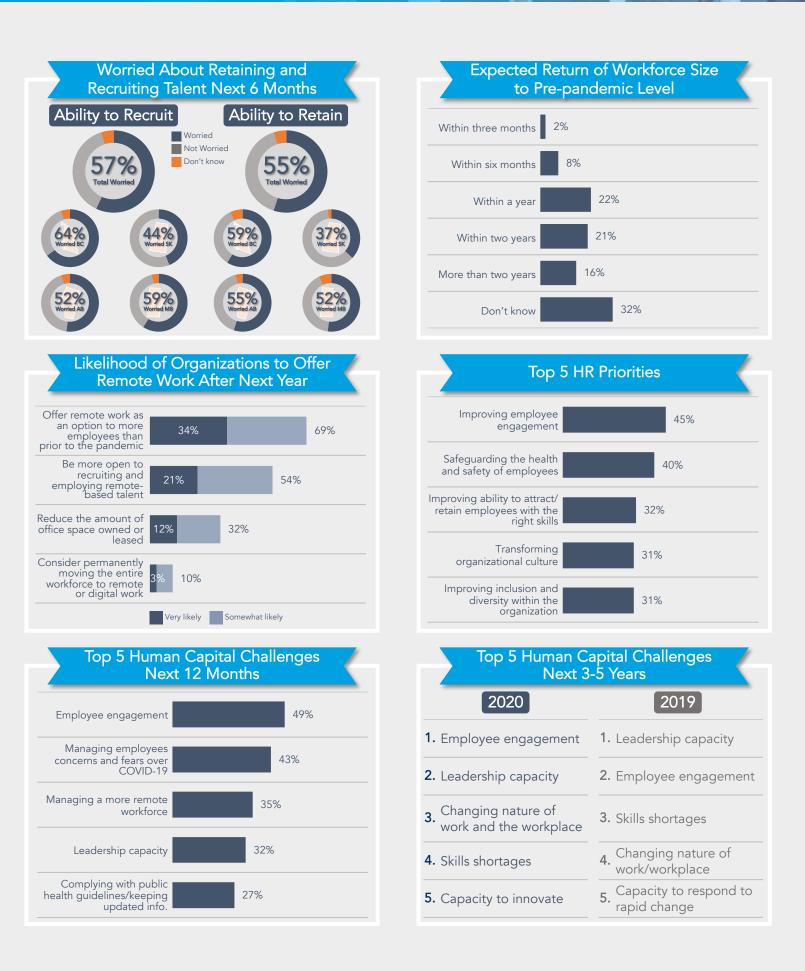

## **HR Insights:** Western Canada

The Spring 2021 wave of this study was conducted by Insights West on behalf of CPHR British Columbia & Yukon, CPHR Alberta, CPHR Saskatchewan, and CPHR Manitoba. The survey was conducted online from November 23rd to December 13th, 2020.

A total of 1,019 human resources professionals participated in the survey, for an overall response rate of 7.45%. Survey responses to individual questions were optional. The margin of error of this survey varies depending on the number of completions each question received. The margin of error of this survey varies depending on the number of completions each question received. The margin of error for a sample size of 1,019 (all survey respondents participating) is +/- 3.07%, 19 times out of 20.