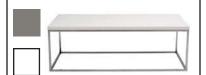

#### **PACKAGE A**

Package A to include the below items:

- 8' high drapery backwall black
- 3' high drapery sidewall black
- $-1-6' \times 2' \times 30''$  high skirted table silver
- 2 folding chairs

\_\_\_\_\_ YES, I would like PACKAGE A