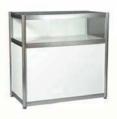

#### Option B (no substitutions)

10 x 10 booth spaces to include the following:

- 8' high drapery backwall black
- 3' high drapery sidewalls black
- 1 40" high pedestal table black
- 2 fabric highback stools grey