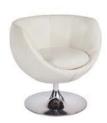

#### Option B (no substitutions)

10 x 10 booth spaces to include the following:

- 8' high drapery backwall black
- 3' high drapery sidewalls black
- 1 40" high pedestal table black
- 2 fabric highback stools grey

#### **PACKAGE B**

Package B to include the below items:

- 8' high drapery backwall black
- 3' high drapery sidewall black
- 1 40" high x 30" diameter pedestal table black
- 2 barstools black

\_\_\_\_\_ YES, I would like PACKAGE B