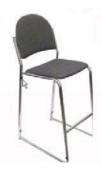

**EXHIBITOR MOVE-OUT:** Wednesday, April 3, 2019 11:00 am - 4:00 pm

**BOOTH EQUIPMENT:** Option A (no substitutions)

10 x 10 booth spaces to include the following:

- 8' high drapery backwall black
- 3' high drapery sidewall black
- 1 6' x 2' skirted table silver
- 2 sled base chairs grey