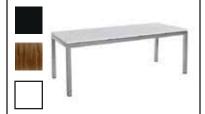

**EXHIBITOR MOVE-OUT:** Wednesday, April 3, 2019 11:00 am - 4:00 pm

**BOOTH EQUIPMENT:** Option A (no substitutions)

10 x 10 booth spaces to include the following:

- 8' high drapery backwall black
- 3' high drapery sidewall black
- 1 6' x 2' skirted table silver
- 2 sled base chairs grey

#### **PACKAGE A**

Package A to include the below items:

- 8' high drapery backwall black
- 3' high drapery sidewall black
- $-1-6' \times 2' \times 30''$  high skirted table silver
- 2 folding chairs

\_\_\_\_\_ YES, I would like PACKAGE A