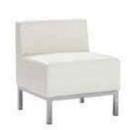

**EXHIBITOR MOVE-OUT:** Wednesday, April 3, 2019 11:00 am - 4:00 pm

**BOOTH EQUIPMENT:** Option A (no substitutions)

10 x 10 booth spaces to include the following:

- 8' high drapery backwall black
- 3' high drapery sidewall black
- 1 6' x 2' skirted table silver
- 2 sled base chairs grey

#### Option B (no substitutions)

10 x 10 booth spaces to include the following:

- 8' high drapery backwall black
- 3' high drapery sidewalls black
- 1 40" high pedestal table black
- 2 fabric highback stools grey

#### **PACKAGE A**

Package A to include the below items:

- 8' high drapery backwall black
- 3' high drapery sidewall black
- $-1-6' \times 2' \times 30''$  high skirted table silver
- 2 folding chairs

\_\_\_\_\_ YES, I would like PACKAGE A

#### **PACKAGE B**

Package B to include the below items:

- 8' high drapery backwall black
- 3' high drapery sidewall black
- 1 40" high x 30" diameter pedestal table black
- 2 barstools black

\_\_\_\_\_ YES, I would like PACKAGE B