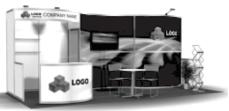

#### Option B (no substitutions)

10 x 10 booth spaces to include the following:

- 8' high drapery backwall black
- 3' high drapery sidewalls black
- 1 40" high pedestal table black
- 2 fabric highback stools grey

Please refer to the Exhibitor Booth Confirmation Form to select your preferred package. This form must be completed and submitted to

Levy Show Service Inc. directly by March 19, 2019.

If you require additional furnishings or services please complete and return the appropriate