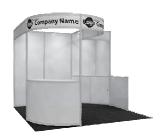

#### **PACKAGE A**

Package A to include the below items:

- 8' high drapery backwall black
- 3' high drapery sidewall black
- $-1-6' \times 2' \times 30''$  high skirted table silver
- 2 folding chairs

\_\_\_\_\_ YES, I would like PACKAGE A