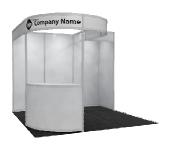

#### Option B (no substitutions)

10 x 10 booth spaces to include the following:

- 8' high drapery backwall black
- 3' high drapery sidewalls black
- 1 40" high pedestal table black
- 2 fabric highback stools grey