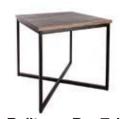

**EXHIBITOR MOVE-OUT:** Wednesday, April 3, 2019 11:00 am - 4:00 pm

**BOOTH EQUIPMENT:** Option A (no substitutions)

10 x 10 booth spaces to include the following:

- 8' high drapery backwall black
- 3' high drapery sidewall black
- 1 6' x 2' skirted table silver
- 2 sled base chairs grey

#### Option B (no substitutions)

10 x 10 booth spaces to include the following:

- 8' high drapery backwall black
- 3' high drapery sidewalls black
- 1 40" high pedestal table black
- 2 fabric highback stools grey