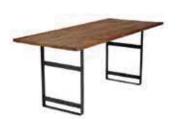

#### **PACKAGE B**

Package B to include the below items:

- 8' high drapery backwall black
- 3' high drapery sidewall black
- 1 40" high x 30" diameter pedestal table black
- 2 barstools black

\_\_\_\_\_ YES, I would like PACKAGE B