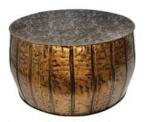

#### Option B (no substitutions)

10 x 10 booth spaces to include the following:

- 8' high drapery backwall black
- 3' high drapery sidewalls black
- 1 40" high pedestal table black
- 2 fabric highback stools grey

#### **PACKAGE B**

Package B to include the below items:

- 8' high drapery backwall black
- 3' high drapery sidewall black
- 1 40" high x 30" diameter pedestal table black
- 2 barstools black

\_\_\_\_\_ YES, I would like PACKAGE B