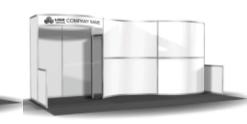

#### Option B (no substitutions)

10 x 10 booth spaces to include the following:

- 8' high drapery backwall black
- 3' high drapery sidewalls black
- 1 40" high pedestal table black
- 2 fabric highback stools grey

#### **PACKAGE B**

Package B to include the below items:

- 8' high drapery backwall black
- 3' high drapery sidewall black
- 1 40" high x 30" diameter pedestal table black
- 2 barstools black

\_\_\_\_\_ YES, I would like PACKAGE B