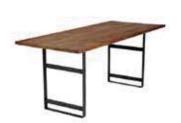

#### **PACKAGE A**

Package A to include the below items:

- 8' high drapery backwall black
- 3' high drapery sidewall black
- $-1-6' \times 2' \times 30''$  high skirted table silver
- 2 folding chairs

\_\_\_\_\_ YES, I would like PACKAGE A