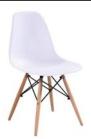

**EXHIBITOR MOVE-OUT:** Wednesday, April 3, 2019 11:00 am - 4:00 pm

**BOOTH EQUIPMENT:** Option A (no substitutions)

10 x 10 booth spaces to include the following:

- 8' high drapery backwall black
- 3' high drapery sidewall black
- 1 6' x 2' skirted table silver
- 2 sled base chairs grey

#### **PACKAGE A**

Package A to include the below items:

- 8' high drapery backwall black
- 3' high drapery sidewall black
- $-1-6' \times 2' \times 30''$  high skirted table silver
- 2 folding chairs

\_\_\_\_\_ YES, I would like PACKAGE A