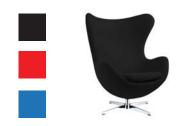

#### Option B (no substitutions)

10 x 10 booth spaces to include the following:

- 8' high drapery backwall black
- 3' high drapery sidewalls black
- 1 40" high pedestal table black
- 2 fabric highback stools grey

#### **PACKAGE B**

Package B to include the below items:

- 8' high drapery backwall black
- 3' high drapery sidewall black
- 1 40" high x 30" diameter pedestal table black
- 2 barstools black

\_\_\_\_\_ YES, I would like PACKAGE B