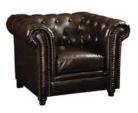

#### **Exhibitor Booth Package Confirmation Form**

\*\*Please choose *either* Package A or B for your booth space and forward back to our office no later than **March 19, 2019**.\*\*

#### **PACKAGE A**

Package A to include the below items:

- 8' high drapery backwall black
- 3' high drapery sidewall black
- $-1-6' \times 2' \times 30''$  high skirted table silver
- 2 folding chairs

\_\_\_\_\_ YES, I would like PACKAGE A