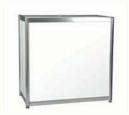

**EXHIBITOR MOVE-OUT:** Wednesday, April 3, 2019 11:00 am - 4:00 pm

**BOOTH EQUIPMENT:** Option A (no substitutions)

10 x 10 booth spaces to include the following:

- 8' high drapery backwall black
- 3' high drapery sidewall black
- 1 6' x 2' skirted table silver
- 2 sled base chairs grey