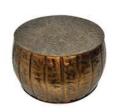

#### Option B (no substitutions)

10 x 10 booth spaces to include the following:

- 8' high drapery backwall black
- 3' high drapery sidewalls black
- 1 40" high pedestal table black
- 2 fabric highback stools grey

#### **PACKAGE B**

Package B to include the below items:

- 8' high drapery backwall black
- 3' high drapery sidewall black
- 1 40" high x 30" diameter pedestal table black
- 2 barstools black

\_\_\_\_\_ YES, I would like PACKAGE B