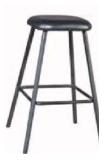

#### Option B (no substitutions)

10 x 10 booth spaces to include the following:

- 8' high drapery backwall black
- 3' high drapery sidewalls black
- 1 40" high pedestal table black
- 2 fabric highback stools grey