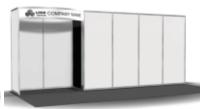

**EXHIBITOR MOVE-OUT:** Wednesday, April 3, 2019 11:00 am - 4:00 pm

**BOOTH EQUIPMENT:** Option A (no substitutions)

10 x 10 booth spaces to include the following:

- 8' high drapery backwall black
- 3' high drapery sidewall black
- 1 6' x 2' skirted table silver
- 2 sled base chairs grey

#### **PACKAGE A**

Package A to include the below items:

- 8' high drapery backwall black
- 3' high drapery sidewall black
- $-1-6' \times 2' \times 30''$  high skirted table silver
- 2 folding chairs

\_\_\_\_\_ YES, I would like PACKAGE A