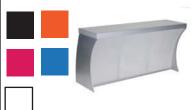

**EXHIBITOR MOVE-OUT:** Wednesday, April 3, 2019 11:00 am - 4:00 pm

**BOOTH EQUIPMENT:** Option A (no substitutions)

10 x 10 booth spaces to include the following:

- 8' high drapery backwall black
- 3' high drapery sidewall black
- 1 6' x 2' skirted table silver
- 2 sled base chairs grey

#### Option B (no substitutions)

10 x 10 booth spaces to include the following:

- 8' high drapery backwall black
- 3' high drapery sidewalls black
- 1 40" high pedestal table black
- 2 fabric highback stools grey

#### **PACKAGE A**

Package A to include the below items:

- 8' high drapery backwall black
- 3' high drapery sidewall black
- $-1-6' \times 2' \times 30''$  high skirted table silver
- 2 folding chairs

\_\_\_\_\_ YES, I would like PACKAGE A

#### **PACKAGE B**

Package B to include the below items:

- 8' high drapery backwall black
- 3' high drapery sidewall black
- 1 40" high x 30" diameter pedestal table black
- 2 barstools black

\_\_\_\_\_ YES, I would like PACKAGE B