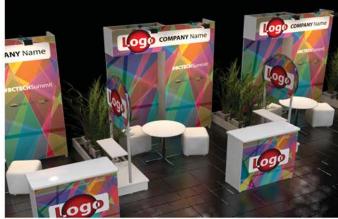

**EXHIBITOR MOVE-OUT:** Wednesday, April 3, 2019 11:00 am - 4:00 pm

**BOOTH EQUIPMENT:** Option A (no substitutions)

10 x 10 booth spaces to include the following:

- 8' high drapery backwall black
- 3' high drapery sidewall black
- 1 6' x 2' skirted table silver
- 2 sled base chairs grey

#### Option B (no substitutions)

10 x 10 booth spaces to include the following:

- 8' high drapery backwall black
- 3' high drapery sidewalls black
- 1 40" high pedestal table black
- 2 fabric highback stools grey