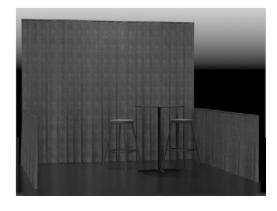

#### Option B (no substitutions)

10 x 10 booth spaces to include the following:

- 8' high drapery backwall black
- 3' high drapery sidewalls black
- 1 40" high pedestal table black
- 2 fabric highback stools grey