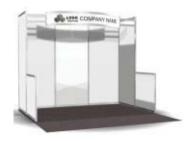

**EXHIBITOR MOVE-OUT:** Wednesday, April 3, 2019 11:00 am - 4:00 pm

**BOOTH EQUIPMENT:** Option A (no substitutions)

10 x 10 booth spaces to include the following:

- 8' high drapery backwall black
- 3' high drapery sidewall black
- 1 6' x 2' skirted table silver
- 2 sled base chairs grey