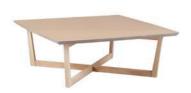

#### Option B (no substitutions)

10 x 10 booth spaces to include the following:

- 8' high drapery backwall black
- 3' high drapery sidewalls black
- 1 40" high pedestal table black
- 2 fabric highback stools grey

#### **PACKAGE B**

Package B to include the below items:

- 8' high drapery backwall black
- 3' high drapery sidewall black
- 1 40" high x 30" diameter pedestal table black
- 2 barstools black

\_\_\_\_\_ YES, I would like PACKAGE B