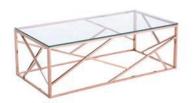

#### **PACKAGE B**

Package B to include the below items:

- 8' high drapery backwall black
- 3' high drapery sidewall black
- 1 40" high x 30" diameter pedestal table black
- 2 barstools black

\_\_\_\_\_ YES, I would like PACKAGE B