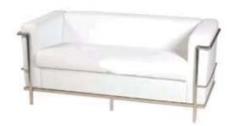

#### Option B (no substitutions)

10 x 10 booth spaces to include the following:

- 8' high drapery backwall black
- 3' high drapery sidewalls black
- 1 40" high pedestal table black
- 2 fabric highback stools grey

#### **PACKAGE B**

Package B to include the below items:

- 8' high drapery backwall black
- 3' high drapery sidewall black
- 1 40" high x 30" diameter pedestal table black
- 2 barstools black

\_\_\_\_\_ YES, I would like PACKAGE B