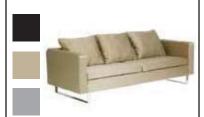

#### **Exhibitor Booth Package Confirmation Form**

\*\*Please choose *either* Package A or B for your booth space and forward back to our office no later than **March 19, 2019**.\*\*

#### **PACKAGE B**

Package B to include the below items:

- 8' high drapery backwall black
- 3' high drapery sidewall black
- 1 40" high x 30" diameter pedestal table black
- 2 barstools black

\_\_\_\_\_ YES, I would like PACKAGE B