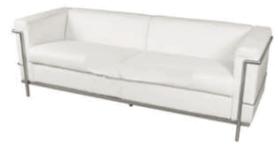

**EXHIBITOR MOVE-OUT:** Wednesday, April 3, 2019 11:00 am - 4:00 pm

**BOOTH EQUIPMENT:** Option A (no substitutions)

10 x 10 booth spaces to include the following:

- 8' high drapery backwall black
- 3' high drapery sidewall black
- 1 6' x 2' skirted table silver
- 2 sled base chairs grey

#### **PACKAGE A**

Package A to include the below items:

- 8' high drapery backwall black
- 3' high drapery sidewall black
- $-1-6' \times 2' \times 30''$  high skirted table silver
- 2 folding chairs

\_\_\_\_\_ YES, I would like PACKAGE A