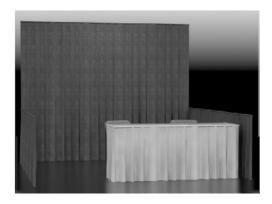

**EXHIBITOR MOVE-OUT:** Wednesday, April 3, 2019 11:00 am - 4:00 pm

**BOOTH EQUIPMENT:** Option A (no substitutions)

10 x 10 booth spaces to include the following:

- 8' high drapery backwall black
- 3' high drapery sidewall black
- 1 6' x 2' skirted table silver
- 2 sled base chairs grey