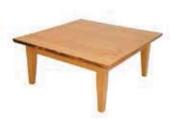

**EXHIBITOR MOVE-OUT:** Wednesday, April 3, 2019 11:00 am - 4:00 pm

**BOOTH EQUIPMENT:** Option A (no substitutions)

10 x 10 booth spaces to include the following:

- 8' high drapery backwall black
- 3' high drapery sidewall black
- 1 6' x 2' skirted table silver
- 2 sled base chairs grey

#### **PACKAGE A**

Package A to include the below items:

- 8' high drapery backwall black
- 3' high drapery sidewall black
- $-1-6' \times 2' \times 30''$  high skirted table silver
- 2 folding chairs

\_\_\_\_\_ YES, I would like PACKAGE A