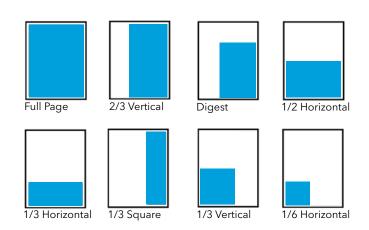

#### **PEOPLETALK SPECIFICATIONS**

| Ad Size (w x h)     | Non-Bleed                              | Bleed*                                 |
|---------------------|----------------------------------------|----------------------------------------|
| Full Page           | 7 <sup>3/16</sup> x 10 <sup>1/16</sup> | 7 <sup>7/8</sup> x 10 <sup>7/8</sup>   |
| 2/3 Vertical        | 4 <sup>3/4</sup> x 10 <sup>1/16</sup>  | 5 <sup>1/8</sup> x 10 <sup>7/8</sup>   |
| Digest              | 4 <sup>3/4</sup> x 7 <sup>1/2</sup>    | -                                      |
| 1/2 Page Horizontal | 7 <sup>3/16</sup> x 4 <sup>15/16</sup> | 7 <sup>7/8</sup> x 5 <sup>5/16</sup>   |
| 1/3 Page Horizontal | 7 <sup>3/16</sup> x 3 <sup>1/4</sup>   | 7 <sup>7/8</sup> x 3 <sup>5/8</sup>    |
| 1/3 Page Vertical   | 2 <sup>5/16</sup> x 10 <sup>1/16</sup> | 2 <sup>11/16</sup> x 10 <sup>7/8</sup> |
| 1/3 Page Square     | 4 <sup>3/4</sup> x 4 <sup>15/16</sup>  | -                                      |
| 1/6 Page Square     | 3 <sup>1/2</sup> x 3 <sup>1/4</sup>    | -                                      |