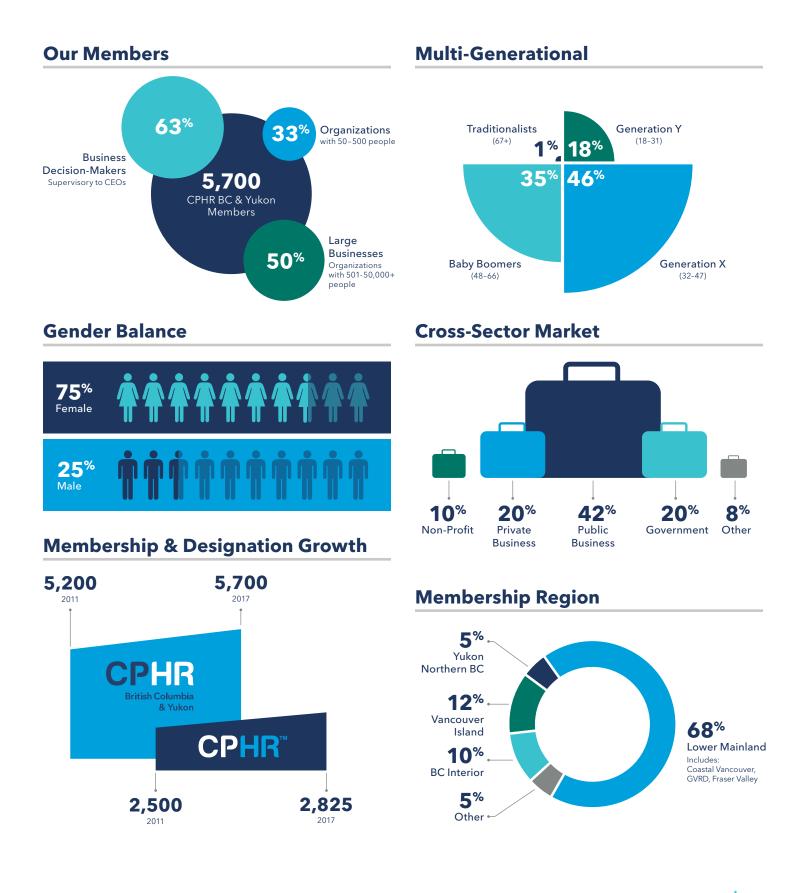

### **Member Demographics**

Founded in 1942, CPHR BC & Yukon has grown to include more than 5,700 members in BC and the Yukon. The Association is the sole grantor of the Chartered Professional in Human Resources (CPHR) designation in BC and the Yukon. As a member of the Chartered Professionals in Human Resources Canada, CPHR BC & Yukon contributes to setting and upholding the national standards for the CPHR designation. In addition, CPHR BC & Yukon offers professional development, networking and resources for HR professionals at every stage of their career.

People like to deal with people they know. Develop a relationship with 5,700+ HR decision-makers in their favourite HR trade magazine– *Peopletalk*.

Make sure they choose your company when they need your product or service.