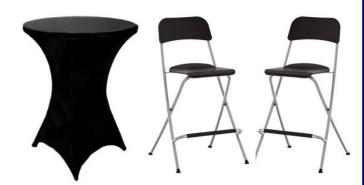

## PACKAGE B

to include:

- 8' high BLACK backwall drapery
- 3' high BLACK sidewall drapery
- 1 x 30"dia x 40" High cocktail round table with black spandex skirt.
- 2 x Tall black birch stools