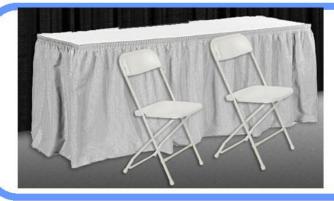

## PACKAGE A

to include:

- 8' high BLACK backwall drapery
- 3' high BLACK sidewall drapery
- 1 x 6'L x 2'W x 30"H table with
- SILVER skirt.
- 2 x White folding chairs

PLEASE CONFIRM YOUR BOOTH PACKAGE WITH SHOWTIME NO LATER THAN APRIL 13th, 2018